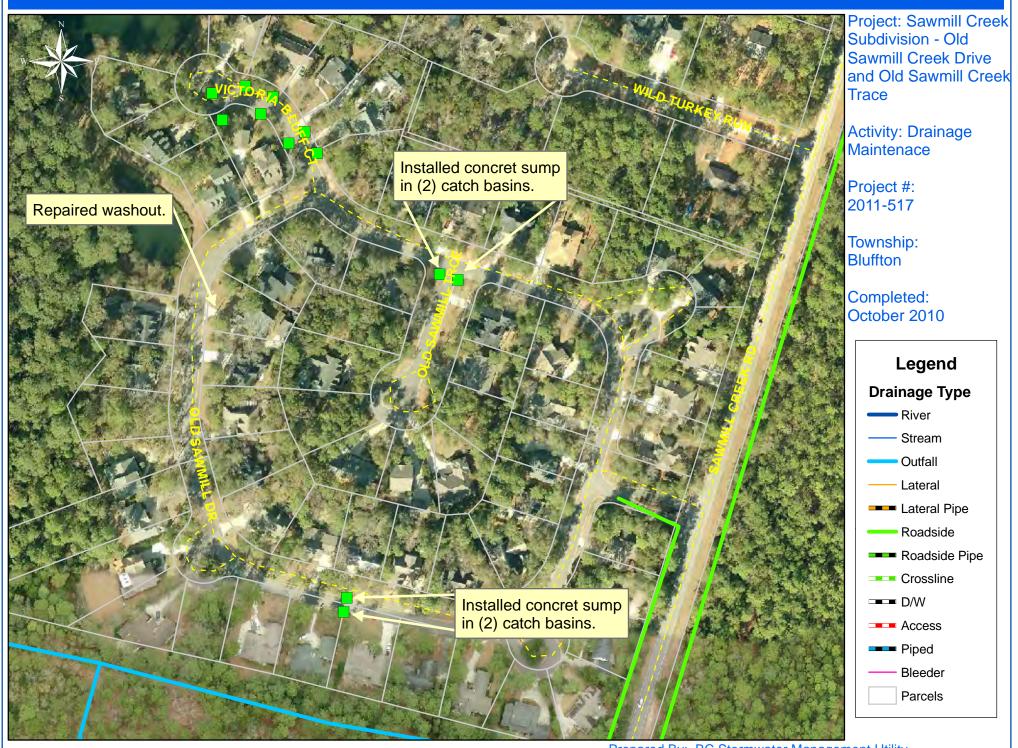

## Beaufort County Public Works Stormwater Infrastructure

Project Summary

| Project Summary: Sawmill Creek Subdivision -<br>Old Sawmill Creek Drive and Old Sawmill Creek Trace |             |                 |           |            |          | Site Photographs                                                                                                                                                                                                                                                                                                                                                                                                                                                                                                                                                                                                                                                                                    |
|-----------------------------------------------------------------------------------------------------|-------------|-----------------|-----------|------------|----------|-----------------------------------------------------------------------------------------------------------------------------------------------------------------------------------------------------------------------------------------------------------------------------------------------------------------------------------------------------------------------------------------------------------------------------------------------------------------------------------------------------------------------------------------------------------------------------------------------------------------------------------------------------------------------------------------------------|
| Old Sawmill Creek Drive an                                                                          | id Old Saw  | mill Creek Tr   | ace       |            |          |                                                                                                                                                                                                                                                                                                                                                                                                                                                                                                                                                                                                                                                                                                     |
| Project #: 2011-517                                                                                 |             | Completed:      | Oct-10    |            | Before   | 1000                                                                                                                                                                                                                                                                                                                                                                                                                                                                                                                                                                                                                                                                                                |
| Narrative Description of Pro                                                                        | icot        |                 |           |            |          |                                                                                                                                                                                                                                                                                                                                                                                                                                                                                                                                                                                                                                                                                                     |
| Installed concrete sump in (                                                                        |             | asins Repair    | ed wash   | out        |          |                                                                                                                                                                                                                                                                                                                                                                                                                                                                                                                                                                                                                                                                                                     |
|                                                                                                     | ( ) caton 2 |                 |           | ••••       |          |                                                                                                                                                                                                                                                                                                                                                                                                                                                                                                                                                                                                                                                                                                     |
| Material Cost, Rental Equ                                                                           | ipment Su   | immary, and     | Labor     |            |          |                                                                                                                                                                                                                                                                                                                                                                                                                                                                                                                                                                                                                                                                                                     |
| Material                                                                                            | Unit        | Cost/Unit       | Qty       | Cost       |          |                                                                                                                                                                                                                                                                                                                                                                                                                                                                                                                                                                                                                                                                                                     |
| Fill Dirt                                                                                           | ton         | \$1.00          | 2.7       | \$2.65     |          |                                                                                                                                                                                                                                                                                                                                                                                                                                                                                                                                                                                                                                                                                                     |
| Type "S" Cement                                                                                     | bag         | \$9.35          | 1.0       | \$9.35     |          |                                                                                                                                                                                                                                                                                                                                                                                                                                                                                                                                                                                                                                                                                                     |
| Concrete                                                                                            | cy          | \$117.17        | 3.0       | \$351.50   |          |                                                                                                                                                                                                                                                                                                                                                                                                                                                                                                                                                                                                                                                                                                     |
| Air Compressor Rental                                                                               | Í           |                 |           | \$58.50    |          | ALTONY SPACE AND ALL AND                                                                                                                                                                                                                                                                                                                                                                                                                                                                                                                                                                                                                                                                            |
| Air Compressor Accessory                                                                            |             | 1 1             |           | \$22.21    |          | Charles in the second                                                                                                                                                                                                                                                                                                                                                                                                                                                                                                                                                                                                                                                                               |
| Non-Professional Services                                                                           |             | 1 1             |           | \$1,560.00 | During   | and the second se |
| Gas                                                                                                 | gallon      | \$2.49          | 45.5      | \$113.30   | -        | A CONTRACTOR OF THE OWNER                                                                                                                                                                                                                                                                                                                                                                                                                                                                                                                                                                                                                                                                           |
| Labor                                                                                               | hours       |                 | 77.0      | \$1,804.18 |          |                                                                                                                                                                                                                                                                                                                                                                                                                                                                                                                                                                                                                                                                                                     |
| Indirect Labor, Services, an                                                                        | d Supplies  |                 |           | \$1,287.94 |          |                                                                                                                                                                                                                                                                                                                                                                                                                                                                                                                                                                                                                                                                                                     |
| Total Cost of Materials, R                                                                          | ental Equi  | p., and Labo    | or        | \$5,209.62 |          |                                                                                                                                                                                                                                                                                                                                                                                                                                                                                                                                                                                                                                                                                                     |
| Note: Labor cost includes the Equipment Cost                                                        | ne employe  | ee's salary plu | is fringe | benefits.  |          |                                                                                                                                                                                                                                                                                                                                                                                                                                                                                                                                                                                                                                                                                                     |
| ltem                                                                                                | Asset       | Cost/Hou        | Hrs.      | Cost       |          |                                                                                                                                                                                                                                                                                                                                                                                                                                                                                                                                                                                                                                                                                                     |
| Pickup Trucks                                                                                       |             | \$13.31         | 35.0      | \$465.85   |          | and the second second                                                                                                                                                                                                                                                                                                                                                                                                                                                                                                                                                                                                                                                                               |
| Total Equipment Cost                                                                                |             | ·               |           | \$465.85   |          |                                                                                                                                                                                                                                                                                                                                                                                                                                                                                                                                                                                                                                                                                                     |
| Cost/hour excludes fuel cost.                                                                       |             |                 |           | After      | A A A EE |                                                                                                                                                                                                                                                                                                                                                                                                                                                                                                                                                                                                                                                                                                     |
|                                                                                                     |             | Total Cost:     |           | \$5,675.47 |          |                                                                                                                                                                                                                                                                                                                                                                                                                                                                                                                                                                                                                                                                                                     |
|                                                                                                     |             |                 |           |            |          |                                                                                                                                                                                                                                                                                                                                                                                                                                                                                                                                                                                                                                                                                                     |

0 37.575 150 225 300 Feet

1 inch = 157 feet

Prepared By: BC Stormwater Management Utility Date Print: 12/28/10 File:C:/sethdata/projects/projectmaps/Sawmill Creek SD 2011-517